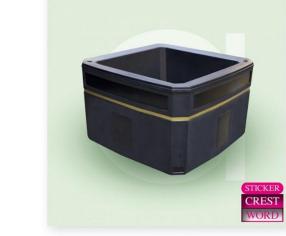

# Metre Square Planter

# MSP-0P From RRP £339.15 +VAT

Excellent for centrepiece displays in wide, open spaces or indoors, this large square self-watering planter is ideal for sponsorship opportunities with crests or wording plaques.

The Meter Square Planter can be "hidden" with contemporary panels to form a Parklet, improve aesthetics or to offer personalised graphics, logos, or sponsorship revenue. Find out more about our Planter Enhancement Range here >