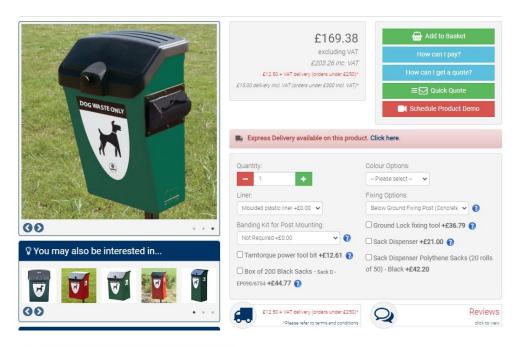

# AGENDA

- 1. Apologies
- 2. Declaration of interests
- 3. Quarry Gate
- 4. Signage at y Bonc and Quarry
- 5. Moles at the Bonc
- 6. Planters
- 7. Bench and Dog-waste bin for Bryn Road, Bryn-y-Baal

Promenade Planter