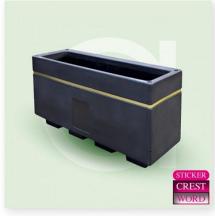

# Promenade Planter

#### PRM-0P From RRP £458.85 +VAT

Traditional and rectangular in appearance this ever popular large floor standing planter is ideal for space separation and the enhancement of paved areas.

The Promenade Planter can be "hidden" with contemporary panels to form a Parklet, improve aesthetics or to offer personalised graphics, logos, or sponsorship revenue. Find out more about our <u>Planter Enhancement Range here ></u>