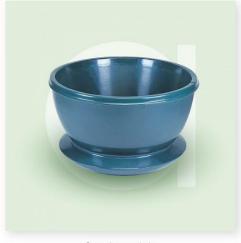

# Cup & Saucer Planter

### CFS-0P From RRP £336.00 +VAT

This large, circular, floor-standing planter with its gentle curves and contemporary styling is ideal for creating stunning floral displays where people gather.