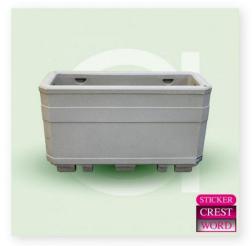

# Metre Square Planter

# MSP-0P From RRP £339.15 +VAT

Excellent for centrepiece displays in wide, open spaces or indoors, this large square self-watering planter is ideal for sponsorship opportunities with crests or wording plaques.

The Meter Square Planter can be "hidden" with contemporary panels to form a Parklet, improve aesthetics or to offer personalised graphics, logos, or sponsorship revenue. Find out more about our Planter Enhancement Range here >